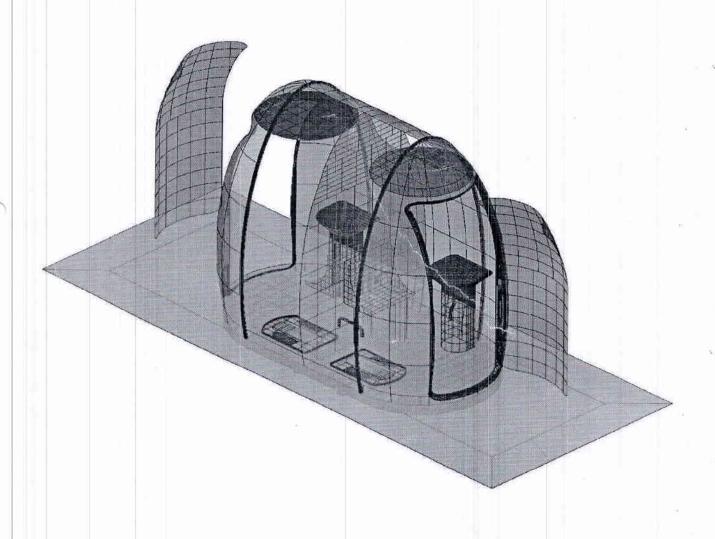

### RATE ANALYSIS

Name- "Supplying FRP urinal cubicle"

Date - 25/6/18

Item No 1:- Providing and erecting of FRP cubical unit of twin urinal of size 2.4x1.340x2.5m with required 2 doors 0.67x1.91m in size having 3 mm thickness FRP sheet in both side with wooden reinforcement, Overall thickness of door is 35 to 40mm; door having 3 Stainless Steel hinges, 2 handles & inside Mild Steel latch. FRP cubical unit having 2 side panel of 1.2x2m, the panel is 35 to 40 mm thick along with both side 3 mm FRP sheet & inside wooden reinforcement; these panel having 2 FRP windows on each of size 0.4x0.3m, thickness of FRP sheet for windows is 10mm having drilled hole of 25mm diameter. The partition panel have similar dimension that of side panel present at the center. Toilet having overhead FRP tank of thickness 5mm and overall dimension 1.97x1.31x0.335m (height) with 250 liter capacity. Providing overhead water tank having 2 manholes on top of size 0.35x0.35m. All these panel assembly is to be done with riveting & nut bolting. The unit also include of FRP wash basin with proper plumbing accessories of IS standard material and as per drawing including all taxes and excluding GST, including transportation upto site and fixing at site, etc. complete as directed by Engineer in Charge.

#### RATE ANALYSIS

Name- "Supplying FRP urinal cubicle"

Item No 2:- Providing and erecting of FRP cubical unit of twin urinal of size 2.4x1.340x2.5m with required 2 doors 0.67x1.91m in size having 3 mm thickness FRP sheet in both side with wooden reinforcement, Overall thickness of door is 35 to 40mm; door having 3 Stainless Steel hinges, 2 handles & inside Mild Steel latch. FRP cubical unit having 2 side panel of 1.2x2m, the panel is 35 to 40 mm thick along with both side 3 mm FRP sheet & inside wooden reinforcement; these panel having 2 FRP windows on each of size 0.4x0.3m, thickness of FRP sheet for windows is 10mm having drilled hole of 25mm diameter. The partition panel have similar dimension that of side panel present at the center. Toilet having overhead FRP tank of thickness 5mm and overall dimension 1.97x1.31x0.335m (height) with 250 liter capacity. Providing overhead water tank having 2 manholes on top of size 0.35x0.35m. All these panel assembly is to be done with riveting & nut bolting. The unit also include of FRP wash basin with proper plumbing accessories of IS standard material and as per drawing including all taxes and excluding GST, including transportation upto site and fixing at site, etc. complete as directed by Engineer in Charge.

# TECHNICAL SPECIFICATION FRP CUBICAL TOILET

- 1. FRP Cubical unit of Twin Urinal Size 2.4 Mtr x 1.34 Mtr x 2.5 Mtr with necessary required door & window, structural frame work with necessary plumbing accessories as per the drawing including all taxes, erection and fixing at site etc.
  - For Gents: Providing falcon make water free urinals pots as per relevant IS standard with cartridge model: Flax 225 including installation Charges accessories.
  - With Door
- 2. Water free urine cartridge compatible with all models of free urinals having life cycle average of 25000 uses and of size 4.625 x 3.875 inches (18x10cm) of recyclable ABS material having liquid trap seal meets or exceeds IPC, UPC and NSPC model codes. Mechanical free design having Dual barrier system consist of biodegradable sealant liquid within the cartridge, an O-Ring seal and patented bayonet locking mechanism providing and air-tight installation of the cartridge into the urinal and odor free operation. Pre-measure pack of biodegradable sealant liquid is provided with the cartridge etc. complete with additional specification attached separately.