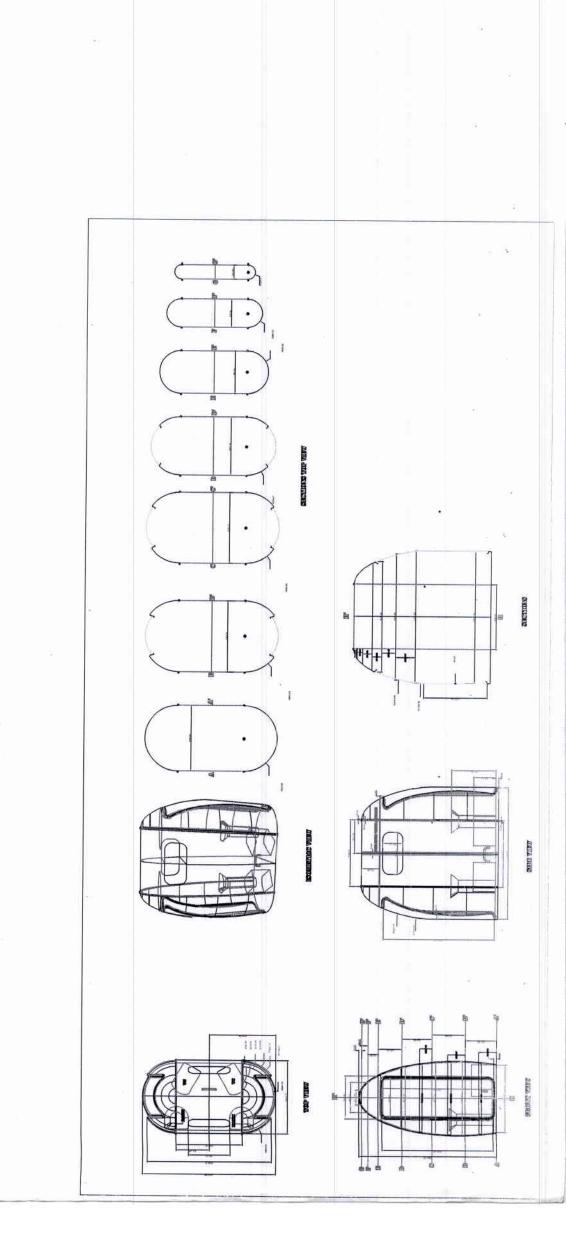

### RATE ANALYSIS

Name- "Supplying FRP urinal cubicle"

Date - 25/6/18

Item No 1:- Providing and erecting of FRP cubical unit of twin urinal of size 2.4x1.340x2.5m with required 2 doors 0.67x1.91m in size having 3 mm thickness FRP sheet in both side with wooden reinforcement, Overall thickness of door is 35 to 40mm; door having 3 Stainless Steel hinges, 2 handles & inside Mild Steel latch. FRP cubical unit having 2 side panel of 1.2x2m, the panel is 35 to 40 mm thick along with both side 3 mm FRP sheet & inside wooden reinforcement; these panel having 2 FRP windows on each of size 0.4x0.3m, thickness of FRP sheet for windows is 10mm having drilled hole of 25mm diameter. The partition panel have similar dimension that of side panel present at the center. Toilet having overhead FRP tank of thickness 5mm and overall dimension 1.97x1.31x0.335m (height) with 250 liter capacity. Providing overhead water tank having 2 manholes on top of size 0.35x0.35m. All these panel assembly is to be done with riveting & nut bolting. The unit also include of FRP wash basin with proper plumbing accessories of IS standard material and as per drawing including all taxes and excluding GST, including transportation upto site and fixing at site, etc. complete as directed by Engineer in Charge.

#### RATE ANALYSIS

Name- "Supplying FRP urinal cubicle"

Item No 2:- Providing and erecting of FRP cubical unit of twin urinal of size 2.4x1.340x2.5m with required 2 doors 0.67x1.91m in size having 3 mm thickness FRP sheet in both side with wooden reinforcement, Overall thickness of door is 35 to 40mm; door having 3 Stainless Steel hinges, 2 handles & inside Mild Steel latch. FRP cubical unit having 2 side panel of 1.2x2m, the panel is 35 to 40 mm thick along with both side 3 mm FRP sheet & inside wooden reinforcement; these panel having 2 FRP windows on each of size 0.4x0.3m, thickness of FRP sheet for windows is 10mm having drilled hole of 25mm diameter. The partition panel have similar dimension that of side panel present at the center. Toilet having overhead FRP tank of thickness 5mm and overall dimension 1.97x1.31x0.335m (height) with 250 liter capacity. Providing overhead water tank having 2 manholes on top of size 0.35x0.35m. All these panel assembly is to be done with riveting & nut bolting. The unit also include of FRP wash basin with proper plumbing accessories of IS standard material and as per drawing including all taxes and excluding GST, including transportation upto site and fixing at site, etc. complete as directed by Engineer in Charge.

# TECHNICAL SPECIFICATION FRP CUBICAL TOILET

- 1. FRP Cubical unit of Twin Urinal Size 2.4 Mtr x 1.34 Mtr x 2.5 Mtr with necessary required door & window, structural frame work with necessary plumbing accessories as per the drawing including all taxes, erection and fixing at site etc.
  - For Gents: Providing falcon make water free urinals pots as per relevant IS standard with cartridge model: Flax 225 including installation Charges accessories.
  - With Door
- 2. Water free urine cartridge compatible with all models of free urinals having life cycle average of 25000 uses and of size 4.625 x 3.875 inches (18x10cm) of recyclable ABS material having liquid trap seal meets or exceeds IPC, UPC and NSPC model codes. Mechanical free design having Dual barrier system consist of biodegradable sealant liquid within the cartridge, an O-Ring seal and patented bayonet locking mechanism providing and air-tight installation of the cartridge into the urinal and odor free operation. Pre-measure pack of biodegradable sealant liquid is provided with the cartridge etc. complete with additional specification attached separately.